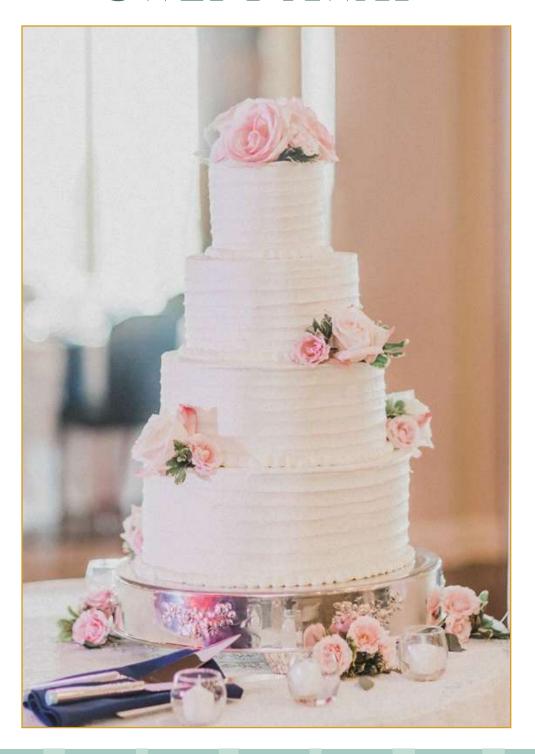

red with fresh lemon zest and juice.
- **Chocolate Chip** fluffy and moist, and filled to the brim with decadent chocolate chips.
- \*Chiffon A very light fluffy cake, with a similar texture to an angel food cake.

#### Filling Selection

- Lemon Curd A decadent lemon flavored custard
- Chocolate Ganache A rich, smooth mixture of melted chocolate and cream
- **Raspberry Jam** A spread with the perfect balance of tart & sweet
- Dulce de Leche (Caramel) Luscious, smooth & sweet
- Fresh Strawberries

#### Icing Selection

- American Style Buttercream Fluffy, creamy and sweet with a hint of vanilla flavor
- \*Fondant\* Super sweet and much thicker icing than buttercream, often used for cake sculpting





# **PERFECT**







# FLOATING ON AIR







# FLOATING ON AIR







# **SWEPT AWAY**







#### TODAY WAS A FAIRYTALE







### PUT YOUR NAME ON IT







### **SWEET DISPOSITION**







#### FOR ONCE IN MY LIFE







### **DELICATE**







# TIME STOPS







## PERFECT DAY







# STUCK ON YOU







# **CRAZY IN LOVE**