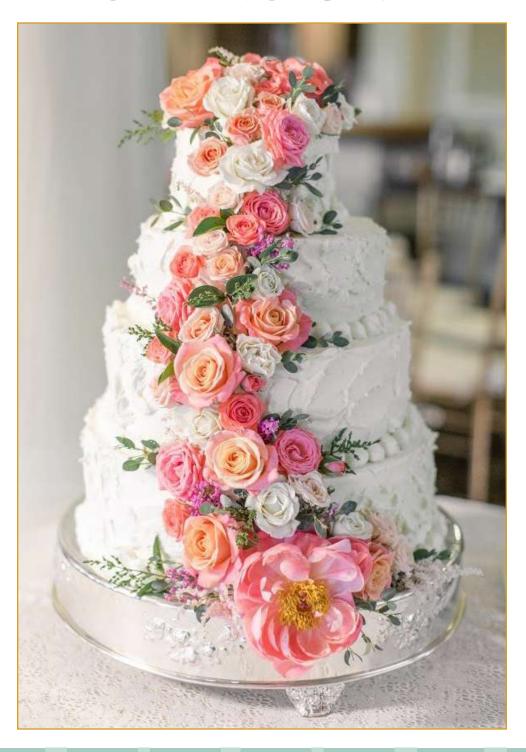

itional pound cake flavored with fresh lemon zest and juice.
- **Chocolate Chip** fluffy and moist, and filled to the brim with decadent chocolate chips.
- \*Chiffon A very light fluffy cake, with a similar texture to an angel food cake.

#### Filling Selection

- Lemon Curd A decadent lemon flavored custard
- Chocolate Ganache A rich, smooth mixture of melted chocolate and cream
- **Raspberry Jam** A spread with the perfect balance of tart & sweet
- Dulce de Leche (Caramel) Luscious, smooth & sweet
- Fresh Strawberries

#### Icing Selection

- American Style Buttercream Fluffy, creamy and sweet with a hint of vanilla flavor
- \*Fondant\* Super sweet and much thicker icing than buttercream, often used for cake sculpting





# **PERFECT**







# FLOATING ON AIR







# FLOATING ON AIR







# **SWEPT AWAY**







#### TODAY WAS A FAIRYTALE







### PUT YOUR NAME ON IT







### **SWEET DISPOSITION**







#### FOR ONCE IN MY LIFE







### **DELICATE**







# TIME STOPS







## PERFECT DAY







# STUCK ON YOU







# **CRAZY IN LOVE**