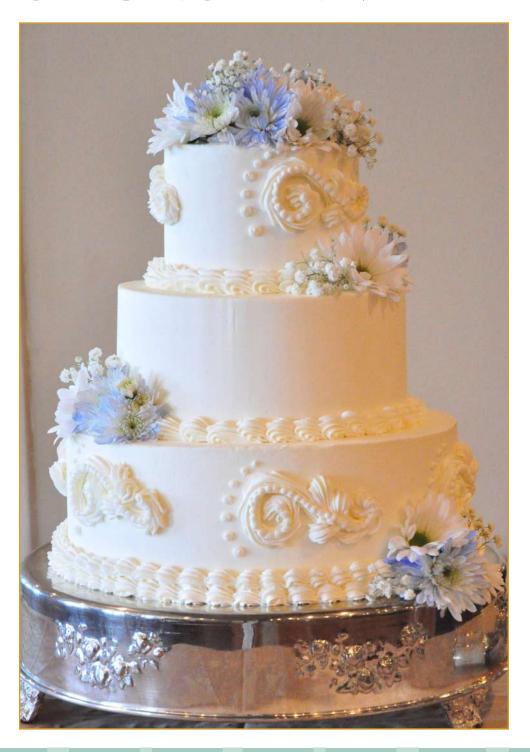

- \*Chiffon A very light fluffy cake, with a similar texture to an angel food cake.

#### Filling Selection

- Lemon Curd A decadent lemon flavored custard
- Chocolate Ganache A rich, smooth mixture of melted chocolate and cream
- **Raspberry Jam** A spread with the perfect balance of tart & sweet
- Dulce de Leche (Caramel) Luscious, smooth & sweet
- Fresh Strawberries

#### Icing Selection

- American Style Buttercream Fluffy, creamy and sweet with a hint of vanilla flavor
- \*Fondant\* Super sweet and much thicker icing than buttercream, often used for cake sculpting





# **PERFECT**







# FLOATING ON AIR







# FLOATING ON AIR







# **SWEPT AWAY**







#### TODAY WAS A FAIRYTALE







### PUT YOUR NAME ON IT







### **SWEET DISPOSITION**







#### FOR ONCE IN MY LIFE







### **DELICATE**







# TIME STOPS







## PERFECT DAY







# STUCK ON YOU







# **CRAZY IN LOVE**