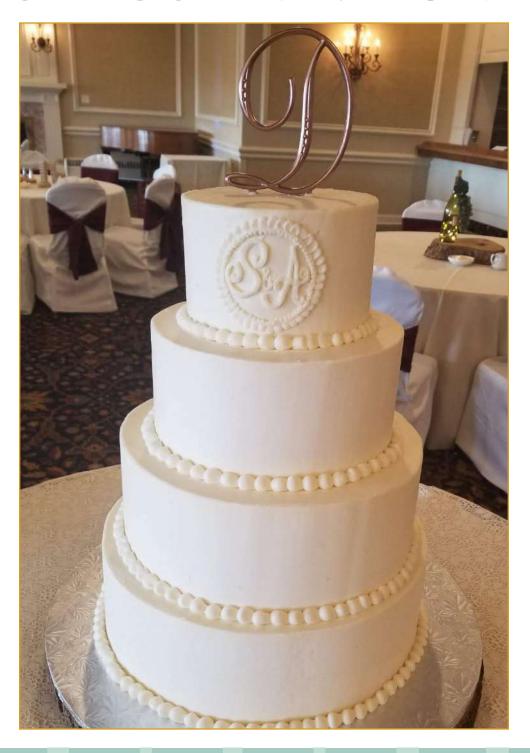

and moist, and filled to the brim with decadent chocolate chips.
- \*Chiffon A very light fluffy cake, with a similar texture to an angel food cake.

#### Filling Selection

- Lemon Curd A decadent lemon flavored custard
- Chocolate Ganache A rich, smooth mixture of melted chocolate and cream
- **Raspberry Jam** A spread with the perfect balance of tart & sweet
- Dulce de Leche (Caramel) Luscious, smooth & sweet
- Fresh Strawberries

#### Icing Selection

- American Style Buttercream Fluffy, creamy and sweet with a hint of vanilla flavor
- \*Fondant\* Super sweet and much thicker icing than buttercream, often used for cake sculpting





# **PERFECT**







# FLOATING ON AIR







# FLOATING ON AIR







# **SWEPT AWAY**







#### TODAY WAS A FAIRYTALE







### PUT YOUR NAME ON IT







### **SWEET DISPOSITION**







#### FOR ONCE IN MY LIFE







### **DELICATE**







# TIME STOPS







## PERFECT DAY







# STUCK ON YOU







# **CRAZY IN LOVE**