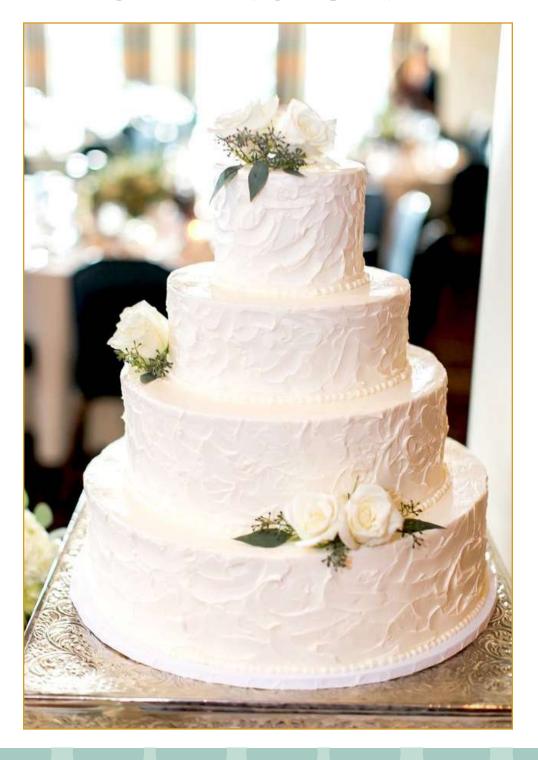

xample 2 Lemon** Our traditional pound cake flavored with fresh lemon zest and juice.
- **Chocolate Chip** fluffy and moist, and filled to the brim with decadent chocolate chips.
- \*Chiffon A very light fluffy cake, with a similar texture to an angel food cake.

#### Filling Selection

- Lemon Curd A decadent lemon flavored custard
- Chocolate Ganache A rich, smooth mixture of melted chocolate and cream
- **Raspberry Jam** A spread with the perfect balance of tart & sweet
- Dulce de Leche (Caramel) Luscious, smooth & sweet
- Fresh Strawberries

#### Icing Selection

- American Style Buttercream Fluffy, creamy and sweet with a hint of vanilla flavor
- \*Fondant\* Super sweet and much thicker icing than buttercream, often used for cake sculpting





# **PERFECT**







# FLOATING ON AIR







# FLOATING ON AIR







# **SWEPT AWAY**







#### TODAY WAS A FAIRYTALE







### PUT YOUR NAME ON IT







### **SWEET DISPOSITION**







#### FOR ONCE IN MY LIFE







### **DELICATE**







# TIME STOPS







## PERFECT DAY







# STUCK ON YOU







# **CRAZY IN LOVE**