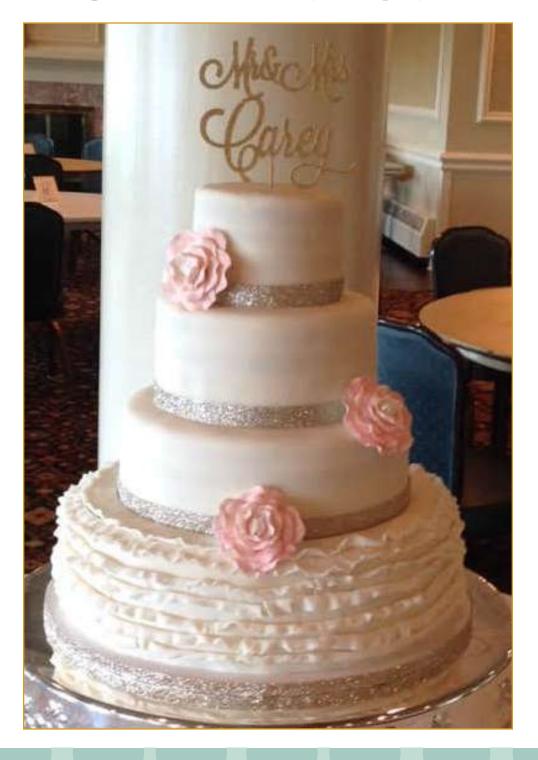

n Curd A decadent lemon flavored custard
- Chocolate Ganache A rich, smooth mixture of melted chocolate and cream
- **Raspberry Jam** A spread with the perfect balance of tart & sweet
- Dulce de Leche (Caramel) Luscious, smooth & sweet
- Fresh Strawberries

#### Icing Selection

- American Style Buttercream Fluffy, creamy and sweet with a hint of vanilla flavor
- \*Fondant\* Super sweet and much thicker icing than buttercream, often used for cake sculpting





# **PERFECT**







# FLOATING ON AIR







# FLOATING ON AIR







# **SWEPT AWAY**







#### TODAY WAS A FAIRYTALE







### PUT YOUR NAME ON IT







### **SWEET DISPOSITION**







#### FOR ONCE IN MY LIFE







### **DELICATE**







# TIME STOPS







## PERFECT DAY







# STUCK ON YOU







# **CRAZY IN LOVE**