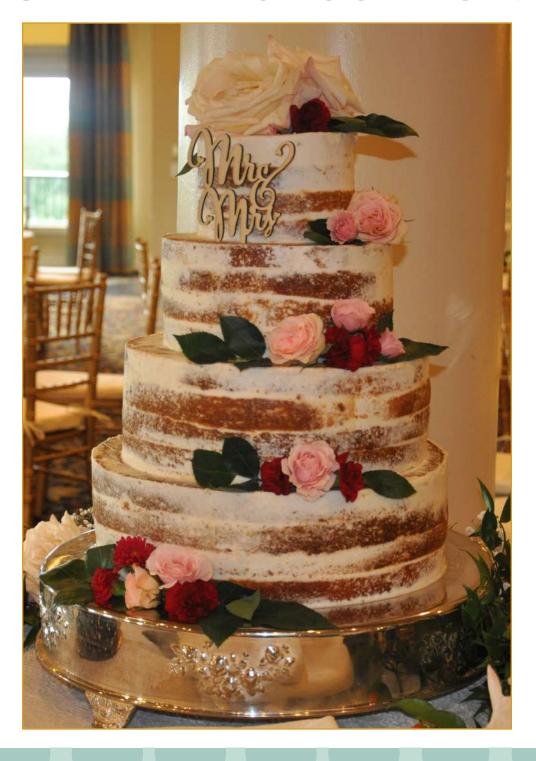

with decadent chocolate chips.
- \*Chiffon A very light fluffy cake, with a similar texture to an angel food cake.

#### Filling Selection

- Lemon Curd A decadent lemon flavored custard
- Chocolate Ganache A rich, smooth mixture of melted chocolate and cream
- **Raspberry Jam** A spread with the perfect balance of tart & sweet
- Dulce de Leche (Caramel) Luscious, smooth & sweet
- Fresh Strawberries

#### Icing Selection

- American Style Buttercream Fluffy, creamy and sweet with a hint of vanilla flavor
- \*Fondant\* Super sweet and much thicker icing than buttercream, often used for cake sculpting





# **PERFECT**







# FLOATING ON AIR







# FLOATING ON AIR







# **SWEPT AWAY**







#### TODAY WAS A FAIRYTALE







### PUT YOUR NAME ON IT







### **SWEET DISPOSITION**







#### FOR ONCE IN MY LIFE







### **DELICATE**







# TIME STOPS







## PERFECT DAY







# STUCK ON YOU







# **CRAZY IN LOVE**