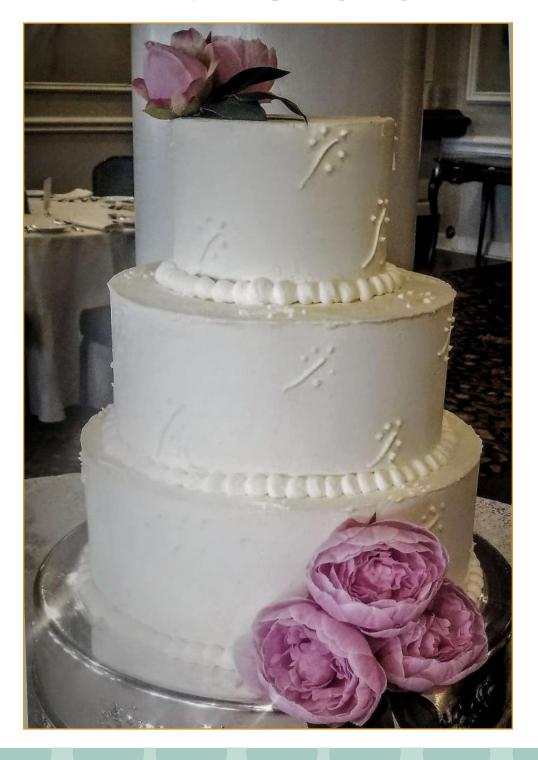

similar texture to an angel food cake.

#### Filling Selection

- Lemon Curd A decadent lemon flavored custard
- Chocolate Ganache A rich, smooth mixture of melted chocolate and cream
- **Raspberry Jam** A spread with the perfect balance of tart & sweet
- Dulce de Leche (Caramel) Luscious, smooth & sweet
- Fresh Strawberries

#### Icing Selection

- American Style Buttercream Fluffy, creamy and sweet with a hint of vanilla flavor
- \*Fondant\* Super sweet and much thicker icing than buttercream, often used for cake sculpting





# **PERFECT**







# FLOATING ON AIR







# FLOATING ON AIR







# **SWEPT AWAY**







#### TODAY WAS A FAIRYTALE







### PUT YOUR NAME ON IT







### **SWEET DISPOSITION**







#### FOR ONCE IN MY LIFE







### **DELICATE**







# TIME STOPS







## PERFECT DAY







# STUCK ON YOU







# **CRAZY IN LOVE**