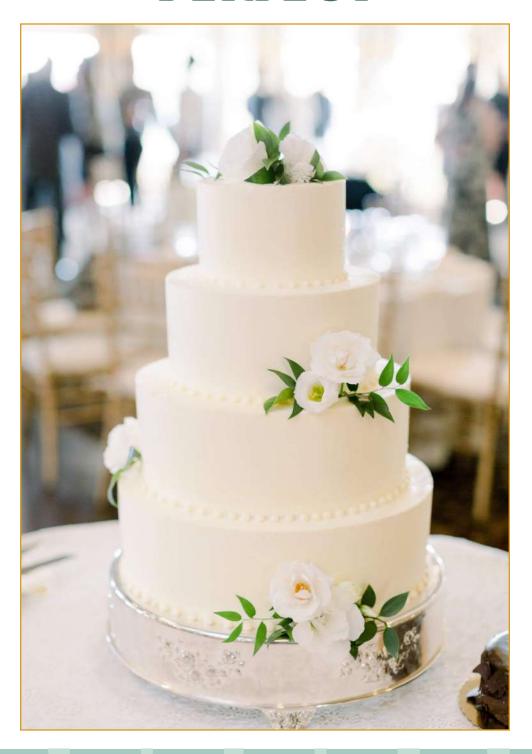

lar cake selection.
- **Example 2 Lemon** Our traditional pound cake flavored with fresh lemon zest and juice.
- **Chocolate Chip** fluffy and moist, and filled to the brim with decadent chocolate chips.
- \*Chiffon A very light fluffy cake, with a similar texture to an angel food cake.

#### Filling Selection

- Lemon Curd A decadent lemon flavored custard
- Chocolate Ganache A rich, smooth mixture of melted chocolate and cream
- **Raspberry Jam** A spread with the perfect balance of tart & sweet
- Dulce de Leche (Caramel) Luscious, smooth & sweet
- Fresh Strawberries

#### Icing Selection

- American Style Buttercream Fluffy, creamy and sweet with a hint of vanilla flavor
- \*Fondant\* Super sweet and much thicker icing than buttercream, often used for cake sculpting





# **PERFECT**







# FLOATING ON AIR







# FLOATING ON AIR







# **SWEPT AWAY**







#### TODAY WAS A FAIRYTALE







### PUT YOUR NAME ON IT







### **SWEET DISPOSITION**







#### FOR ONCE IN MY LIFE







### **DELICATE**







# TIME STOPS







## PERFECT DAY







# STUCK ON YOU







# **CRAZY IN LOVE**