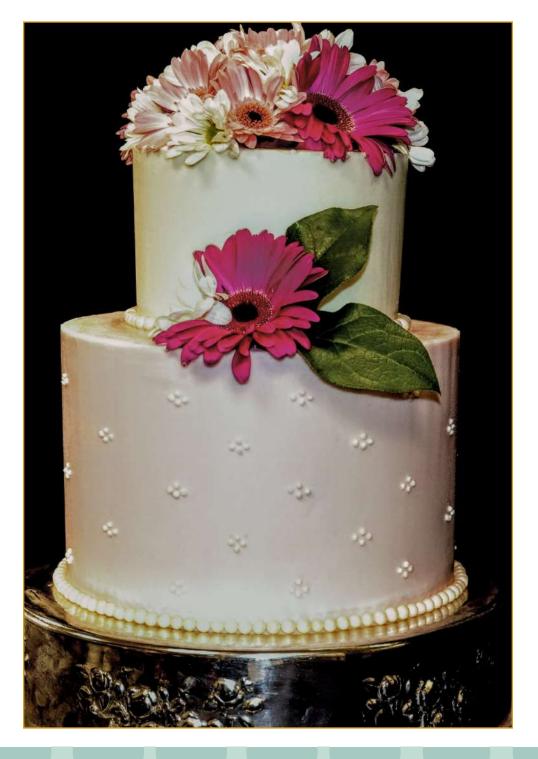

# Filling Selection

- Lemon Curd A decadent lemon flavored custard
- Chocolate Ganache A rich, smooth mixture of melted chocolate and cream
- **Raspberry Jam** A spread with the perfect balance of tart & sweet
- Dulce de Leche (Caramel) Luscious, smooth & sweet
- Fresh Strawberries

#### Icing Selection

- American Style Buttercream Fluffy, creamy and sweet with a hint of vanilla flavor
- \*Fondant\* Super sweet and much thicker icing than buttercream, often used for cake sculpting





# **PERFECT**







# FLOATING ON AIR







# FLOATING ON AIR







# **SWEPT AWAY**







#### TODAY WAS A FAIRYTALE







### PUT YOUR NAME ON IT







### **SWEET DISPOSITION**







#### FOR ONCE IN MY LIFE







### **DELICATE**







# TIME STOPS







## PERFECT DAY







# STUCK ON YOU







# **CRAZY IN LOVE**