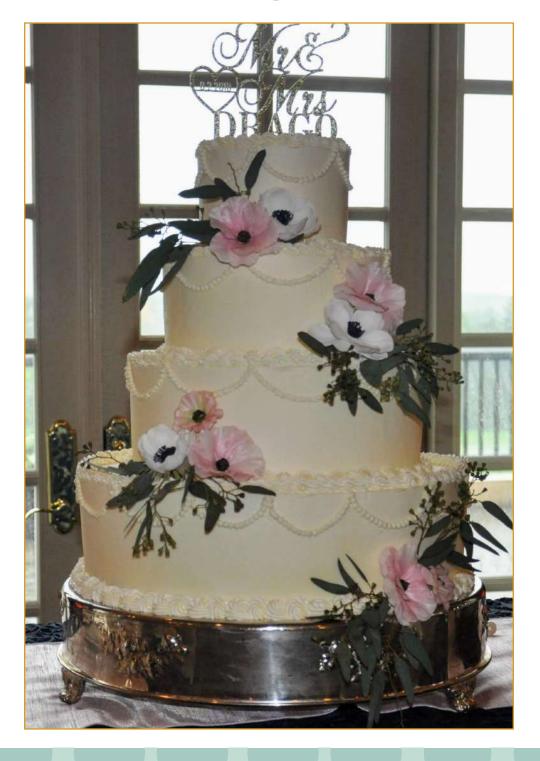

angel food cake.

#### Filling Selection

- Lemon Curd A decadent lemon flavored custard
- Chocolate Ganache A rich, smooth mixture of melted chocolate and cream
- **Raspberry Jam** A spread with the perfect balance of tart & sweet
- Dulce de Leche (Caramel) Luscious, smooth & sweet
- Fresh Strawberries

#### Icing Selection

- American Style Buttercream Fluffy, creamy and sweet with a hint of vanilla flavor
- \*Fondant\* Super sweet and much thicker icing than buttercream, often used for cake sculpting





# **PERFECT**







# FLOATING ON AIR







# FLOATING ON AIR







# **SWEPT AWAY**







#### TODAY WAS A FAIRYTALE







### PUT YOUR NAME ON IT







### **SWEET DISPOSITION**







#### FOR ONCE IN MY LIFE







### **DELICATE**







# TIME STOPS







## PERFECT DAY







# STUCK ON YOU







# **CRAZY IN LOVE**