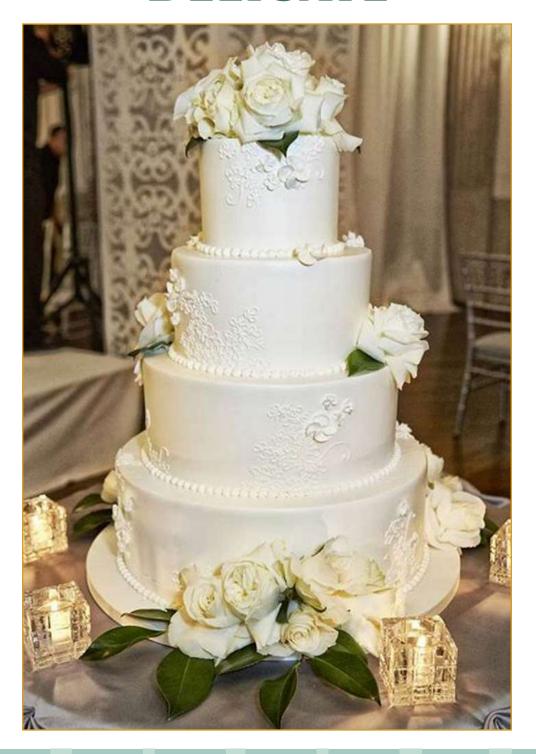

fluffy cake, with a similar texture to an angel food cake.

#### Filling Selection

- Lemon Curd A decadent lemon flavored custard
- Chocolate Ganache A rich, smooth mixture of melted chocolate and cream
- **Raspberry Jam** A spread with the perfect balance of tart & sweet
- Dulce de Leche (Caramel) Luscious, smooth & sweet
- Fresh Strawberries

#### Icing Selection

- American Style Buttercream Fluffy, creamy and sweet with a hint of vanilla flavor
- \*Fondant\* Super sweet and much thicker icing than buttercream, often used for cake sculpting





# **PERFECT**







# FLOATING ON AIR







# FLOATING ON AIR







# **SWEPT AWAY**







#### TODAY WAS A FAIRYTALE







### PUT YOUR NAME ON IT







### **SWEET DISPOSITION**







#### FOR ONCE IN MY LIFE







### **DELICATE**







# TIME STOPS







## PERFECT DAY







# STUCK ON YOU







# **CRAZY IN LOVE**