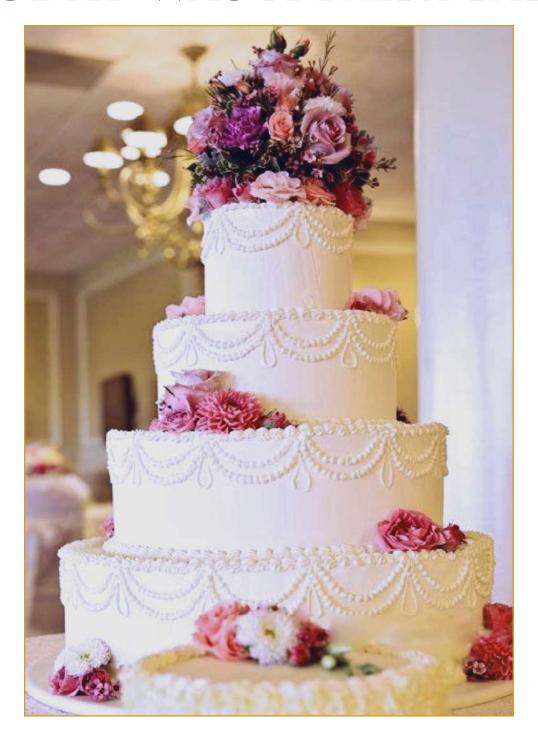

e.
- **Chocolate Chip** fluffy and moist, and filled to the brim with decadent chocolate chips.
- \*Chiffon A very light fluffy cake, with a similar texture to an angel food cake.

#### Filling Selection

- Lemon Curd A decadent lemon flavored custard
- Chocolate Ganache A rich, smooth mixture of melted chocolate and cream
- **Raspberry Jam** A spread with the perfect balance of tart & sweet
- Dulce de Leche (Caramel) Luscious, smooth & sweet
- Fresh Strawberries

#### Icing Selection

- American Style Buttercream Fluffy, creamy and sweet with a hint of vanilla flavor
- \*Fondant\* Super sweet and much thicker icing than buttercream, often used for cake sculpting





# **PERFECT**







# FLOATING ON AIR







# FLOATING ON AIR







# **SWEPT AWAY**







#### TODAY WAS A FAIRYTALE







### PUT YOUR NAME ON IT







### **SWEET DISPOSITION**







#### FOR ONCE IN MY LIFE







### **DELICATE**







# TIME STOPS







## PERFECT DAY







# STUCK ON YOU







# **CRAZY IN LOVE**